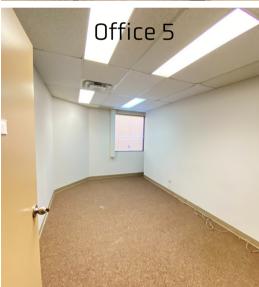

Unit 103: 1,872 sq.ft. Unit 201: 1,312 sq.ft. Unit 203: 979 sq.ft.

\*Unit 201 and 203 can be combined

to form a 2,291 sq.ft. unit\*

Parking: Underground and Surface Level

Parking available

Net Rent: \$12.00 psf.
Occp.: \$12.00 psf