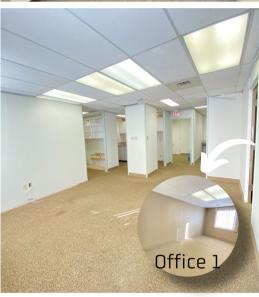

Unit 103: 1,872 sq.ft. Unit 201: 1,312 sq.ft. Unit 203: 979 sq.ft.

\*Unit 201 and 203 can be combined

to form a 2,291 sq.ft. unit\*

Parking: Underground and Surface Level

Parking available

Net Rent: \$12.00 psf.
Occp.: \$12.00 psf

Zonning: DCD-D Downtown

Attractive downtown office space available.

Located across the street from Victoria Park you will be within walking distance to the many downtown amenities. This building has lots of windows filling the office spaces with natural light, it also has underground and surface parking options available for rent.