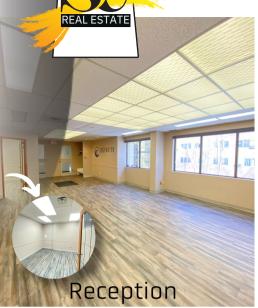

Zonning: DCD-D Downtown

Attractive downtown office space available.

Located across the street from Victoria Park you will be within walking distance to the many downtown amenities. This building has lots of windows filling the office spaces with natural light, it also has underground and surface parking options available for rent.