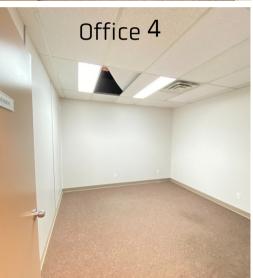

Unit 103: 1,872 sq.ft. Unit 201: 1,312 sq.ft. Unit 203: 979 sq.ft.

\*Unit 201 and 203 can be combined

to form a 2,291 sq.ft. unit\*

Parking: Underground and Surface Level

Parking available

Net Rent: \$12.00 psf.
Occp.: \$12.00 psf