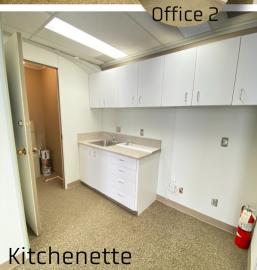

Unit 103: 1,872 sq.ft. Unit 201: 1,312 sq.ft. Unit 203: 979 sq.ft.

\*Unit 201 and 203 can be combined

to form a 2,291 sq.ft. unit\*

Parking: Underground and Surface Level

Parking available

Net Rent: \$12.00 psf.
Occp.: \$12.00 psf

Zonning: DCD-D Downtown

Attractive downtown office space available.

Located across the street from Victoria Park you will be within walking distance to the many downtown amenities. This building has lots of windows filling the office spaces with natural light, it also has underground and surface parking options available for rent.