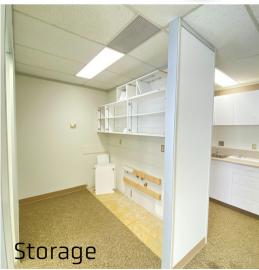

Unit 103: 1,872 sq.ft. Unit 201: 1,312 sq.ft. Unit 203: 979 sq.ft.

\*Unit 201 and 203 can be combined

to form a 2,291 sq.ft. unit\*

Parking: Underground and Surface Level

Parking available

Net Rent: \$12.00 psf.
Occp.: \$12.00 psf

Zonning: DCD-D Downtown

Attractive downtown office space available.

Located across the street from Victoria Park you will be within walking distance to the many downtown amenities. This building has lots of windows filling the office spaces with natural light, it also has underground and surface parking options available for rent.