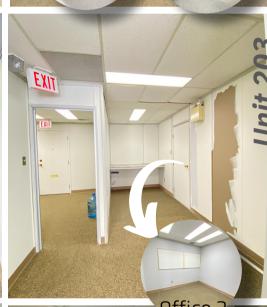

Unit 103: 1,872 sq.ft. Unit 201: 1,312 sq.ft. Unit 203: 979 sq.ft.

\*Unit 201 and 203 can be combined

to form a 2,291 sq.ft. unit\*

Parking: Underground and Surface Level

Parking available

Net Rent: \$12.00 psf.
Occp.: \$12.00 psf

Zonning: DCD-D Downtown

Attractive downtown office space available.

Located across the street from Victoria Park you will be within walking distance to the many downtown amenities. This building has lots of windows filling the office spaces with natural light, it also has underground and surface parking options available for rent.