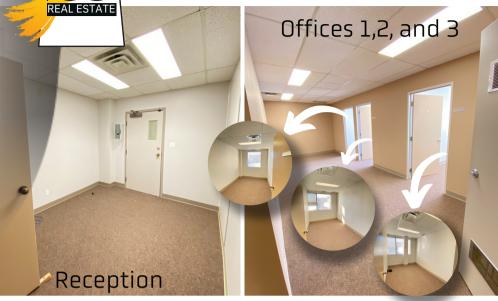

Unit 103: 1,872 sq.ft. Unit 201: 1,312 sq.ft. Unit 203: 979 sq.ft.

\*Unit 201 and 203 can be combined

to form a 2,291 sq.ft. unit\*

Parking: Underground and Surface Level

Parking available

Net Rent: \$12.00 psf.
Occp.: \$12.00 psf

Zonning: DCD-D Downtown

Attractive downtown office space available.

Located across the street from Victoria Park you will be within walking distance to the many downtown amenities. This building has lots of windows filling the office spaces with natural light, it also has underground and surface parking options available for rent.