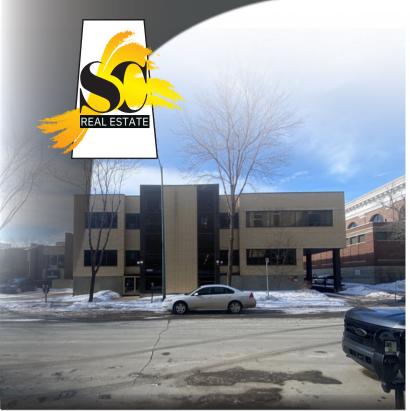

FOR LEASE 2022 Cornwall St.

**Rentable Area** 1,872 SF 1,312 SF 979 SF

Net Rent \$12.00 psf **Occp.** \$12.00 psf

Victoria Park

Subject
Property

Possession
Upon
completion of
documents

Zoning
DCD-D
Downtown

Zonning: DCD-D Downtown

Attractive downtown office space available.

Located across the street from Victoria Park you will be within walking distance to the many downtown amenities. This building has lots of windows filling the office spaces with natural light, it also has underground and surface parking options available for rent.