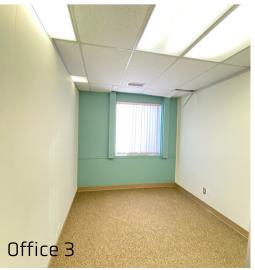

Unit 103: 1,872 sq.ft. Unit 201: 1,312 sq.ft. Unit 203: 979 sq.ft.

\*Unit 201 and 203 can be combined

to form a 2,291 sq.ft. unit\*

Parking: Underground and Surface Level

Parking available

Net Rent: \$12.00 psf.
Occp.: \$12.00 psf

Zonning: DCD-D Downtown

Attractive downtown office space available.

Located across the street from Victoria Park you will be within walking distance to the many downtown amenities. This building has lots of windows filling the office spaces with natural light, it also has underground and surface parking options available for rent.