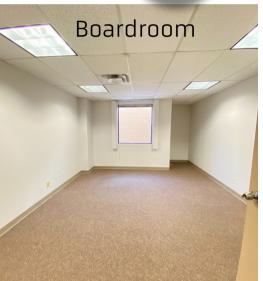

Unit 103: 1,872 sq.ft. Unit 201: 1,312 sq.ft. Unit 203: 979 sq.ft.

\*Unit 201 and 203 can be combined

to form a 2,291 sq.ft. unit\*

Parking: Underground and Surface Level

Parking available

Net Rent: \$12.00 psf.
Occp.: \$12.00 psf