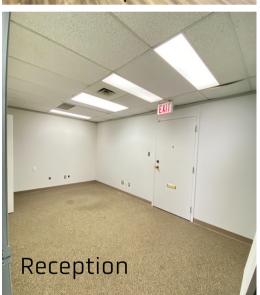

Unit 103: 1,872 sq.ft. Unit 201: 1,312 sq.ft. Unit 203: 979 sq.ft.

\*Unit 201 and 203 can be combined

to form a 2,291 sq.ft. unit\*

Parking: Underground and Surface Level

Parking available

Net Rent: \$12.00 psf.
Occp.: \$12.00 psf

Zonning: DCD-D Downtown

Attractive downtown office space available.

Located across the street from Victoria Park you will be within walking distance to the many downtown amenities. This building has lots of windows filling the office spaces with natural light, it also has underground and surface parking options available for rent.