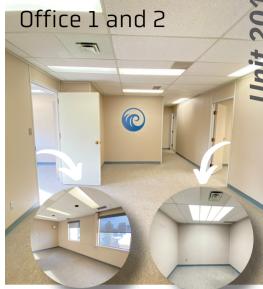

Unit 103: 1,872 sq.ft. Unit 201: 1,312 sq.ft. Unit 203: 979 sq.ft.

\*Unit 201 and 203 can be combined

to form a 2,291 sq.ft. unit\*

Parking: Underground and Surface Level

Parking available

Net Rent: \$12.00 psf.
Occp.: \$12.00 psf

Zonning: DCD-D Downtown

Attractive downtown office space available.

Located across the street from Victoria Park you will be within walking distance to the many downtown amenities. This building has lots of windows filling the office spaces with natural light, it also has underground and surface parking options available for rent.