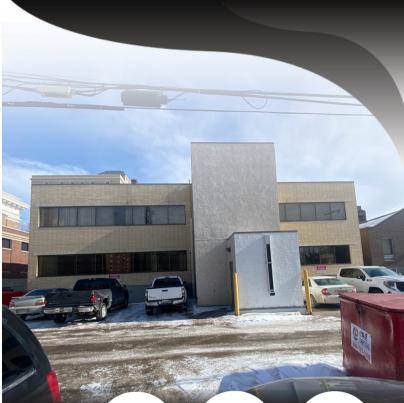

Zonning: DCD-D Downtown

Attractive downtown office space available.

Located across the street from Victoria Park you will be within walking distance to the many downtown amenities. This building has lots of windows filling the office spaces with natural light, it also has underground and surface parking options available for rent.