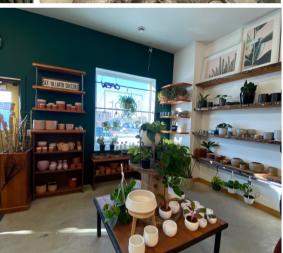

## FOR LEASE 1817 Mcara Street

Great retail space available for lease on Mcara Street a thru fair from Victoria to Dewdney Ave. With daily traffic count of 3,600.

- The main level has an open front area, access to the warehouse space at the back, and an open concept upper level. Washrooms are located on both levels.
- 3 phase 200 amp panel.
- 14'x10' grade door at the back.
- Allocated parking at the front.
- This space is suitable for multiple types of uses.