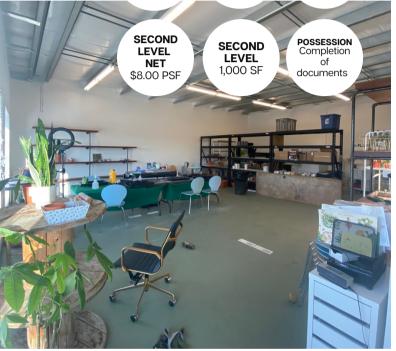

## **For Lease**

Main Floor 2,100 SF

Net Lease Rate \$14.00 PSF

Second Level 1,000 SF Net Lease Rate \$8.00 PSF

Occupancy costs \$8.00 PSF

Possession Date Upon completion of

documents