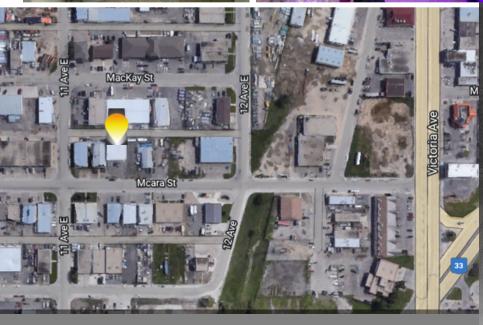

## FOR LEASE 1817 Mcara Street

Great retail space available for lease on Mcara Street a thru fair from Victoria to Dewdney Ave. With daily traffic count of 3,600.

- The main level has an open front area, access to the warehouse space at the back, and an open concept upper level. Washrooms are located on both levels.
- 3 phase 200 amp panel.
- 14'x10' grade door at the back.
- Allocated parking at the front.
- This space is suitable for multiple types of uses.