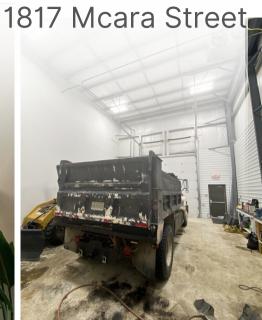

## FOR LEASE 1817 Mcara Street

Great retail space available for lease on Mcara Street a thru fair from Victoria to Dewdney Ave. With daily traffic count of 3,600.

- The main level has an open front area, access to the warehouse space at the back, and an open concept upper level. Washrooms are located on both levels.
- 3 phase 200 amp panel.
- 14'x10' grade door at the back.
- Allocated parking at the front.
- This space is suitable for multiple types of uses.