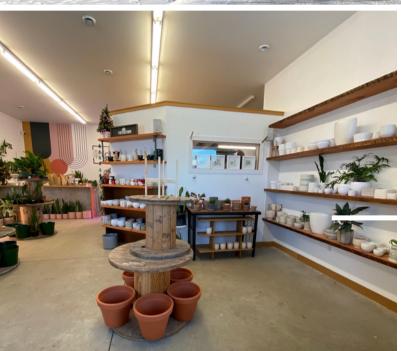

## FOR LEASE 1817 Mcara Street

Great retail space available for lease on Mcara Street a thru fair from Victoria to Dewdney Ave. With daily traffic count of 3,600.

- The main level has an open front area, access to the warehouse space at the back, and an open concept upper level. Washrooms are located on both levels.
- 3 phase 200 amp panel.
- 14'x10' grade door at the back.
- Allocated parking at the front.
- This space is suitable for multiple types of uses.