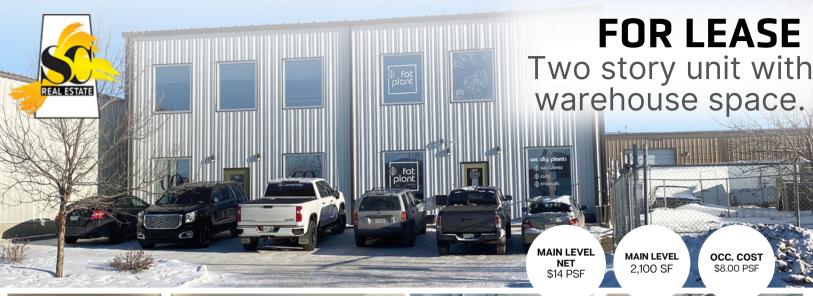

## FOR LEASE 1817 Mcara Street

Great retail space available for lease on Mcara Street a thru fair from Victoria to Dewdney Ave. With daily traffic count of 3,600.

- The main level has an open front area, access to the warehouse space at the back, and an open concept upper level. Washrooms are located on both levels.
- 3 phase 200 amp panel.
- 14'x10' grade door at the back.
- Allocated parking at the front.
- This space is suitable for multiple types of uses.

## **For Lease**

Main Floor 2,100 SF

Net Lease Rate \$14.00 PSF

Second Level 1,000 SF Net Lease Rate \$8.00 PSF

Occupancy costs \$8.00 PSF

Possession Date Upon completion of

documents