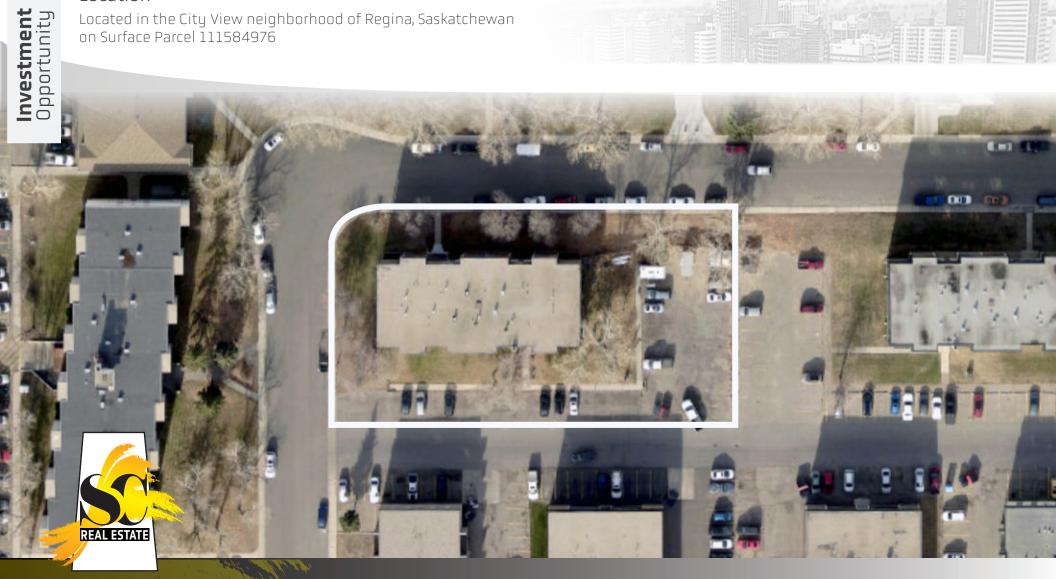

#### Features

Precast concrete block construction Boiler recently upgraded Parking stalls electrical (36) + visitor parking

45 Kleisinger Crescent

Plan 75R51117 Block

Lot

Location

Located in the City View neighborhood of Regina, Saskatchewan on Surface Parcel 111584976

#### Location

This 31-unit investment opportunity is located close to all amenities, including: Northgate Mall, various parks, churches, and the Jack Staples arena, with quick easy access to the Ring Road.