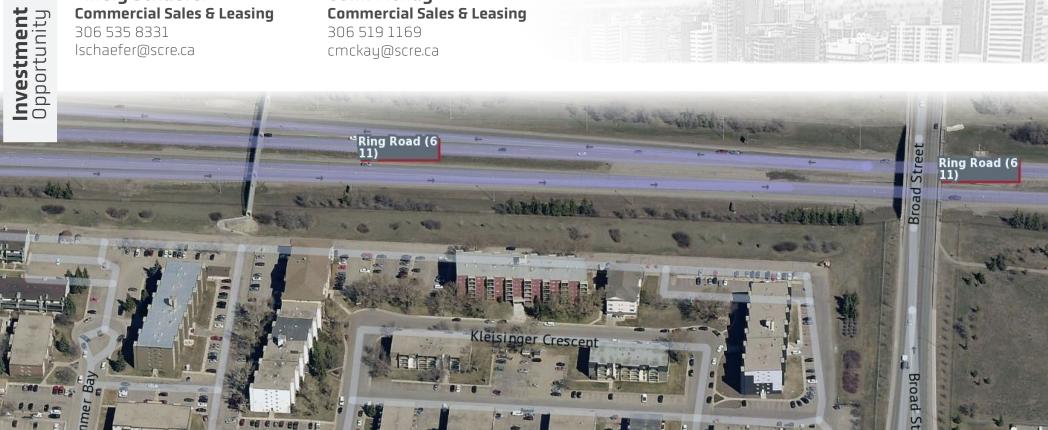

#### Location

This 31-unit investment opportunity is located close to all amenities, including: Northgate Mall, various parks, churches, and the Jack Staples arena, with quick easy access to the Ring Road.