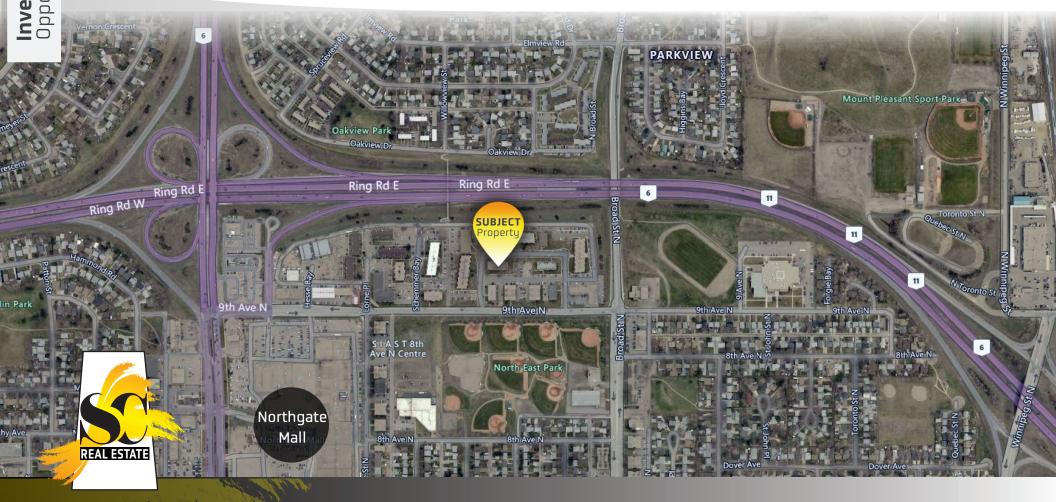

#### Location

This 31-unit investment opportunity is located close to all amenities, including: Northgate Mall, various parks, churches, and the Jack Staples arena, with quick easy access to the Ring Road.