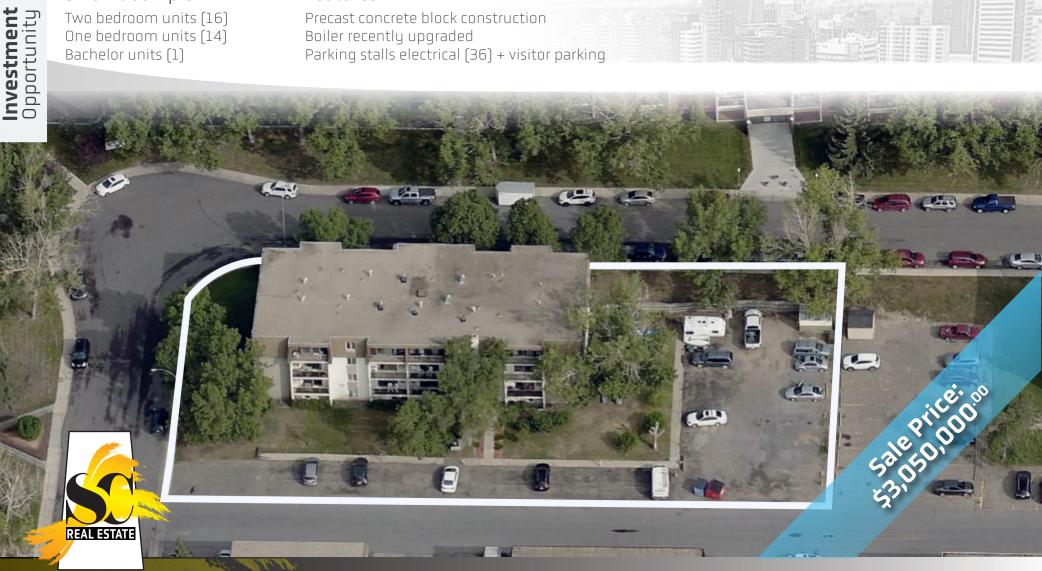

### **FOR SALE** 45 Kleisinger Crescent

**Lot Size** 32,907 SF **Year Built** 1975

Taxes 2021 \$33,638.56

**Parking** 36 Electrical + Visitor

Zoning High Density Residential

#### 31 Unit Complex

Two bedroom units (16) One bedroom units (14) Bachelor units (1)

#### Features

Precast concrete block construction Boiler recently upgraded Parking stalls electrical (36) + visitor parking

45 Kleisinger Crescent

Plan 75R51117 Block

Lot

Location

Located in the City View neighborhood of Regina, Saskatchewan on Surface Parcel 111584976