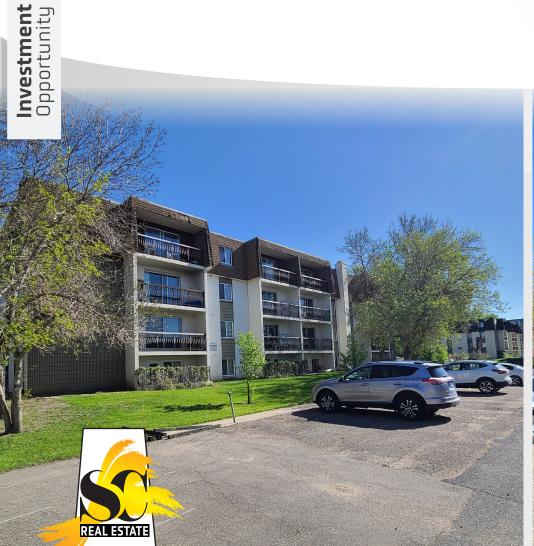

### **FOR SALE** 45 Kleisinger Crescent

**Lot Size** 32,907 SF **Year Built** 1975

Taxes 2021 \$33,638.56

**Parking** 36 Electrical + Visitor

Zoning High Density Residential

#### 31 Unit Complex

Two bedroom units (16) One bedroom units (14) Bachelor units (1)

#### Features

Precast concrete block construction Boiler recently upgraded Parking stalls electrical (36) + visitor parking



45 Kleisinger Crescent

Plan 75R51117 Block

Lot

Location

Located in the City View neighborhood of Regina, Saskatchewan on Surface Parcel 111584976



45 Kleisinger Crescent





scre.ca

#### 45 Kleisinger Crescent

#### Location

This 31-unit investment opportunity is located close to all amenities, including: Northgate Mall, various parks, churches, and the Jack Staples arena, with quick easy access to the Ring Road.





45 Kleisinger Crescent

















45 Kleisinger Crescent

**Linely Schaefer Commercial Sales & Leasing**  **Colin McKay Commercial Sales & Leasing** 

9th Avenue N



scre.ca

9th Avenue N

REAL ESTATE