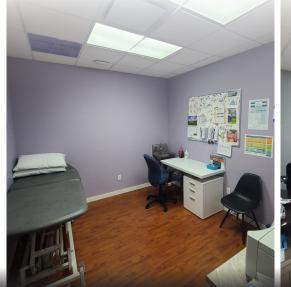

The combined space is currently built–out to include 11 offices/exam rooms, 4 bathrooms, a boardroom, a file room, storage room and kitchen area. The space is ideal for retail or office use.

Located conveniently close to downtown and Regina east, just off of Victoria Avenue near a bus route and other amenities.