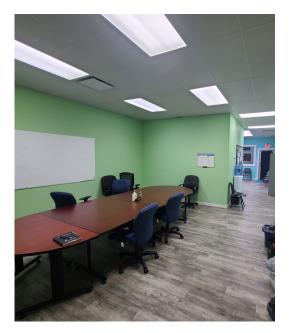

The combined space is currently built–out to include 11 offices/exam rooms, 4 bathrooms, a boardroom, a file room, storage room and kitchen area. The space is ideal for retail or office use.

Located conveniently close to downtown and Regina east, just off of Victoria Avenue near a bus route and other amenities.