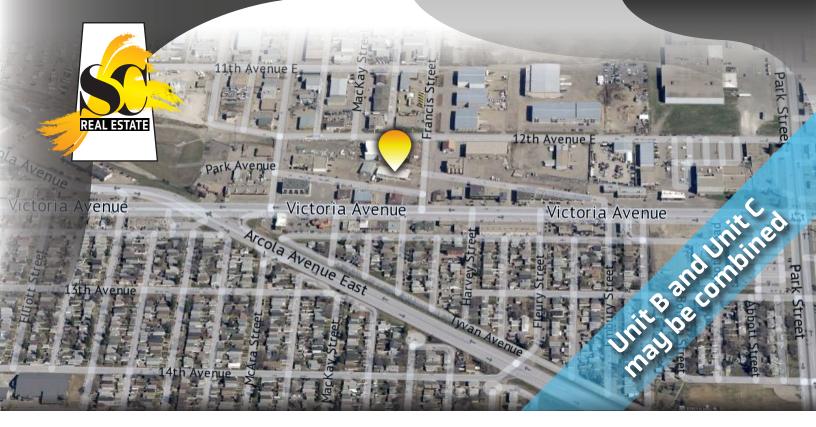

## **FOR LEASE** 1920 B & 1920 C Francis St

**2 units available** comprising 1,650 sq. ft. each. The units can be leased separately or together for 3,300 sq. ft. Tenant pays power and proportionate share of gas.

The combined space is currently built–out to include 11 offices/exam rooms, 4 bathrooms, a boardroom, a file room, storage room and kitchen area. The space is ideal for retail or office use.

Located conveniently close to downtown and Regina east, just off of Victoria Avenue near a bus route and other amenities.