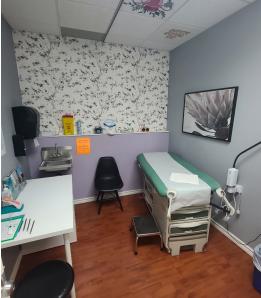

The combined space is currently built–out to include 11 offices/exam rooms, 4 bathrooms, a boardroom, a file room, storage room and kitchen area. The space is ideal for retail or office use.

Located conveniently close to downtown and Regina east, just off of Victoria Avenue near a bus route and other amenities.