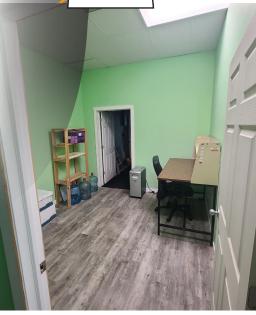

The combined space is currently built–out to include 11 offices/exam rooms, 4 bathrooms, a boardroom, a file room, storage room and kitchen area. The space is ideal for retail or office use.

Located conveniently close to downtown and Regina east, just off of Victoria Avenue near a bus route and other amenities.