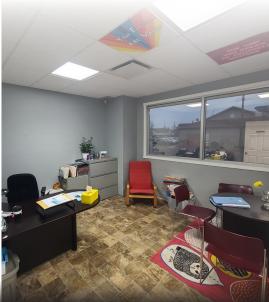

The combined space is currently built–out to include 11 offices/exam rooms, 4 bathrooms, a boardroom, a file room, storage room and kitchen area. The space is ideal for retail or office use.

Located conveniently close to downtown and Regina east, just off of Victoria Avenue near a bus route and other amenities.