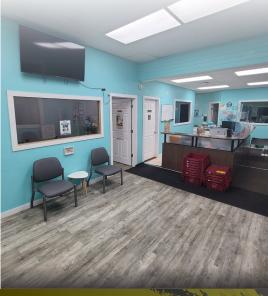

The combined space is currently built–out to include 11 offices/exam rooms, 4 bathrooms, a boardroom, a file room, storage room and kitchen area. The space is ideal for retail or office use.

Located conveniently close to downtown and Regina east, just off of Victoria Avenue near a bus route and other amenities.