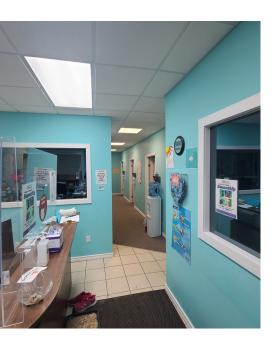

The combined space is currently built–out to include 11 offices/exam rooms, 4 bathrooms, a boardroom, a file room, storage room and kitchen area. The space is ideal for retail or office use.

Located conveniently close to downtown and Regina east, just off of Victoria Avenue near a bus route and other amenities.