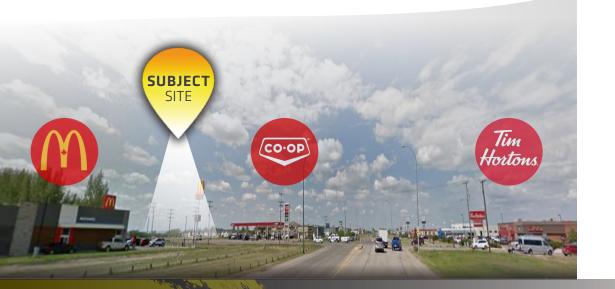

## **BUILD TO SUIT** Thatcher Dr & 9th Ave NE

Located in **Moose Jaw**, this Build to Suit is approximately 1 mile from the new Dr. F. H. Wigmore Regional Hospital. The site is surrounded by big box, retail and hotel chains. Moose Jaw has a population of 33,665 (Census 2021) and a trading area of 60,000 (moosejaw.ca).