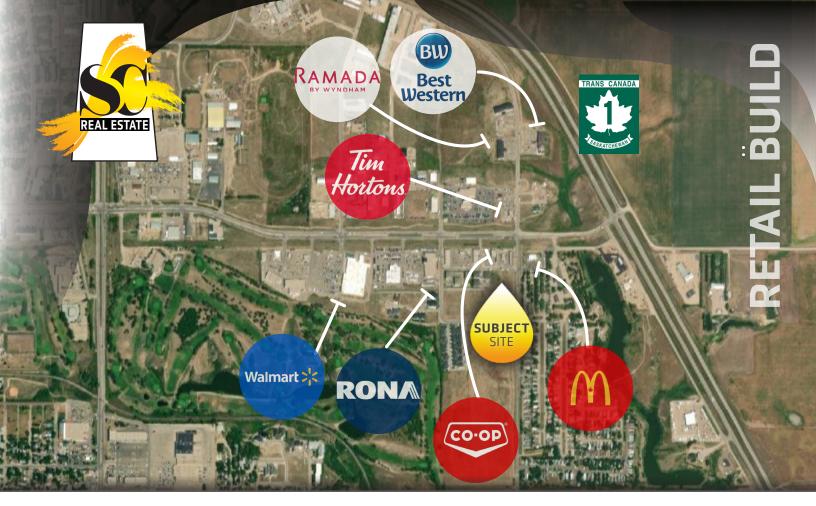

## **BUILD TO SUIT** Thatcher Dr & 9th Ave NE

Located in **Moose Jaw**, this Build to Suit is approximately 1 mile from the new Dr. F. H. Wigmore Regional Hospital. The site is surrounded by big box, retail and hotel chains. Moose Jaw has a population of 33,665 (Census 2021) and a trading area of 60,000 (moosejaw.ca).

**Strip Mall** 13,350 SF

Drive-Thru End Cap

**Total Lot Size** 1.82 Acres