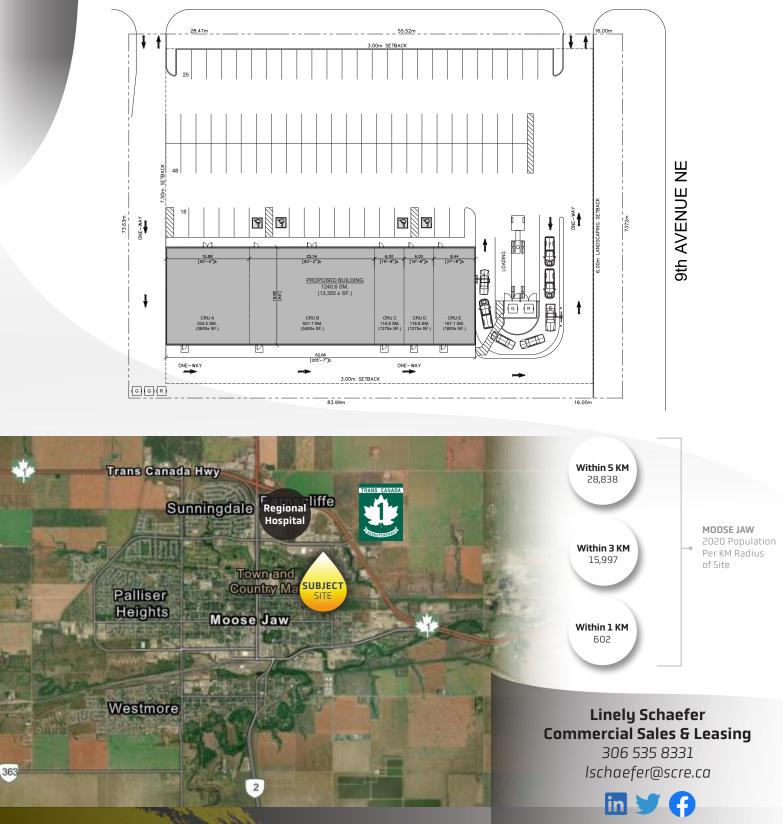

## **BUILD TO SUIT** Thatcher Dr & 9th Ave NE

Located in **Moose Jaw**, this Build to Suit is approximately 1 mile from the new Dr. F. H. Wigmore Regional Hospital. The site is surrounded by big box, retail and hotel chains. Moose Jaw has a population of 33,665 (Census 2021) and a trading area of 60,000 (moosejaw.ca).

**Strip Mall** 13,350 SF

Drive-Thru End Cap

**Total Lot Size** 1.82 Acres

## **BUILD TO SUIT** Thatcher Dr & 9th Ave NE

scre.ca

SERVICE ROAD

This information has been prepared for advertising purposes and no representations or warranties are made as to the accuracy of the information presented.