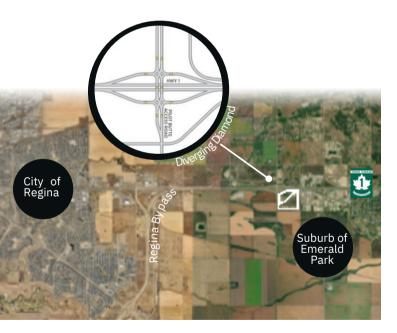

The Diverging Diamond Interchange has traffic signals at the two crossover intersections.

installed at the end of Hwy 1 exit ramps at the intersections with the overpassing roadway.

The paved service road intersects
Pilot Butte Ac Road south or Diverging Diam to Interchange