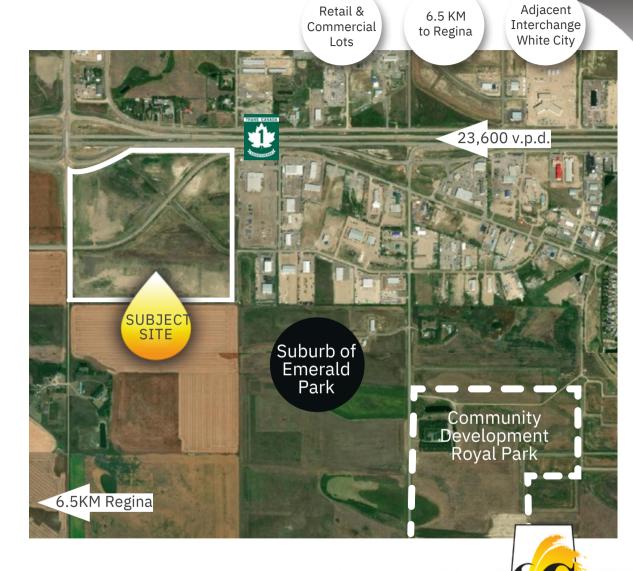

## For Tell Crossing Business Park

- Parcels for sale for retail and commercial development
- > Fully serviced with sewer & water, gas & power
- Located 6.5 KM from Regina
- Adjacent to the Pilot Butte Access Interchange, servicing Emerald Park, White City & Royal Park