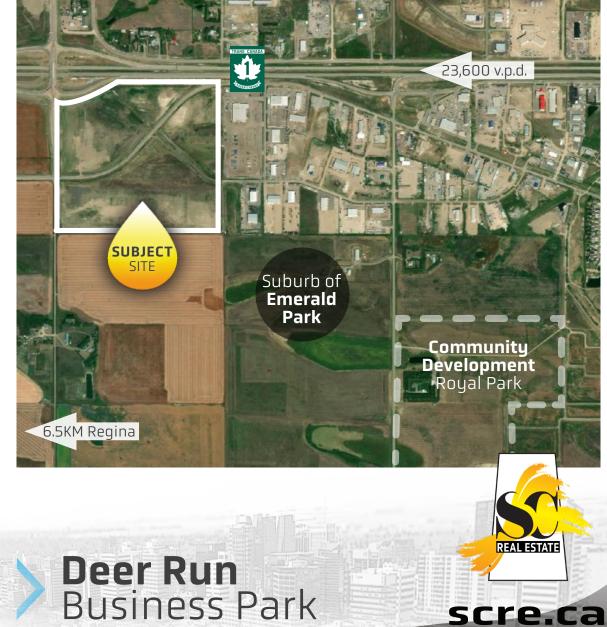

## **Deer Run Business Park**

- > Parcels for sale for retail and commercial development
- **Fully serviced** with sewer & water, gas & power
- > Located 6.5 KM from Regina
- > Adjacent to the Pilot Butte Access Interchange, servicing Emerald Park, White City & Royal Park

Retail &

Commercial

Lots

Adjacent

Interchange

White City

6.5 KM

to Regina