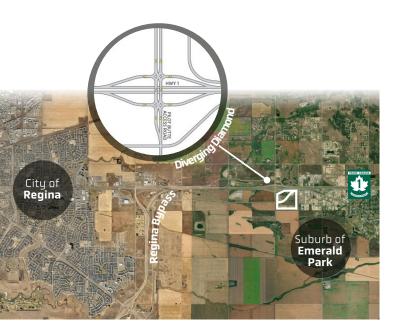

end of Hwy 1

roadway.

The Diverging Diamond Interchange has traffic signals at the two crossover intersections.

installed at the The paved service road intersects exit ramps at the Pilot Butte Access intersections with Road south of the the overpassing **Diverging Diamond** Interchange intersection.

Retail &

Commercial

Lots

Adjacent

Interchange

White City

6.5 KM

to Regina