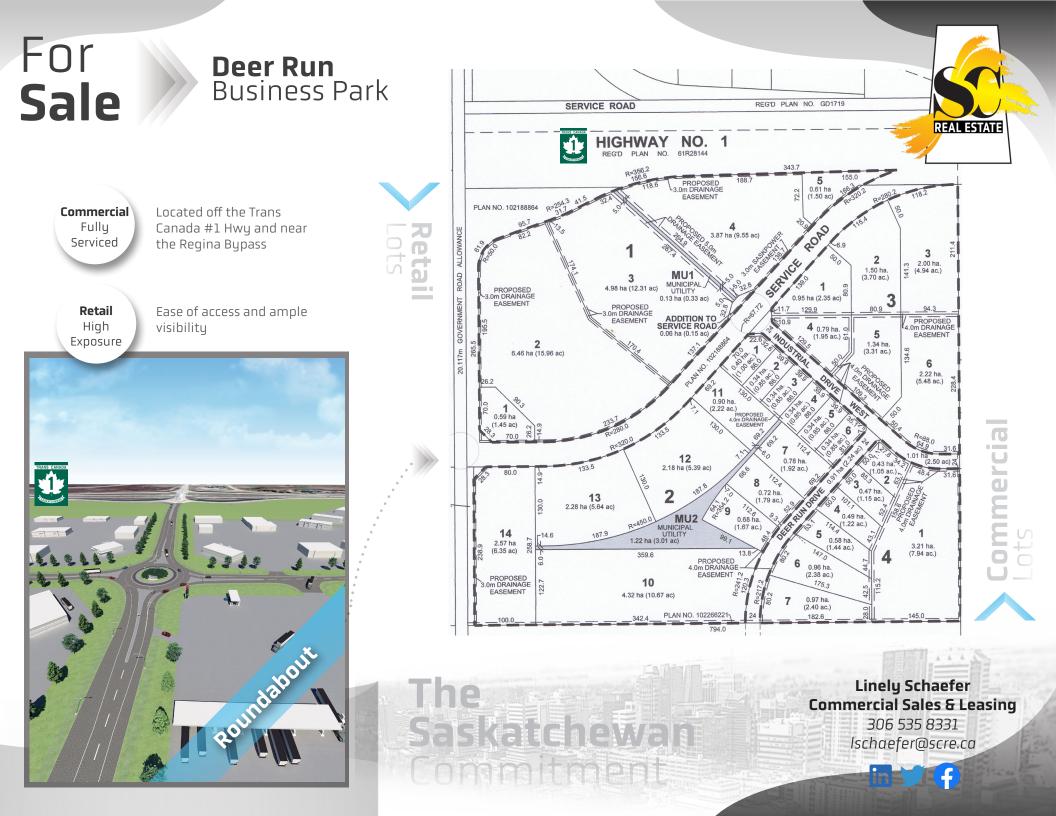

## For Sale

## **Deer Run Business Park**

- > Parcels for sale for retail and commercial development
- **Fully serviced** with sewer & water, gas & power
- > Located 6.5 KM from Regina
- > Adjacent to the Pilot Butte Access Interchange, servicing Emerald Park, White City & Royal Park

Retail &

Commercial

Lots

Adjacent

Interchange

White City

6.5 KM

to Regina