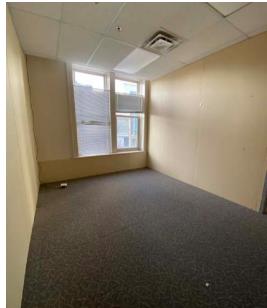

The landlord is willing to help with renovations for any potential tenant. The front entrance is flooded with natural light from the windows facing Scarth St, with three closed off rooms, three open office stalls, plenty of open space, and a built in kitchenette, giving this space endless potential.