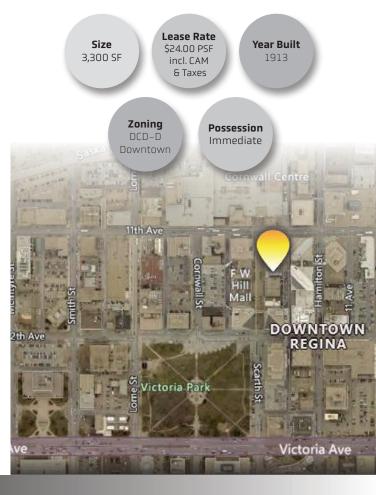

## **FOR LEASE** 1825 Scarth Street

Here is the perfect opportunity to have office space, a yoga studio, salon and spa, or fitness facility designed to fit your business brand. This space is located next to the newly renovated Globe Theatre in the Scarth St pedestrian mall.

Two surface parking stalls are available at \$250.00/month per stall. Imagine how incredible your business will look here! Not only does this space receive exposure from the high foot traffic in front of the property from patrons on Scarth St, but it is also directly connected to the Farm Credit Canada pedway.