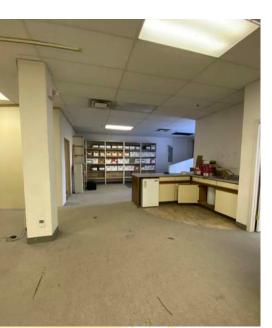

The landlord is willing to help with renovations for any potential tenant. The front entrance is flooded with natural light from the windows facing Scarth St, with three closed off rooms, three open office stalls, plenty of open space, and a built in kitchenette, giving this space endless potential.