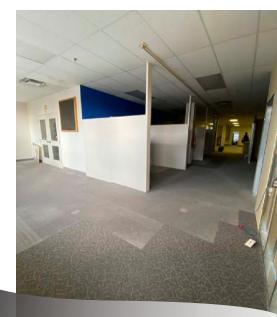

## **FOR LEASE** 1825 Scarth Street

Here is the perfect opportunity to have office space, a yoga studio, salon and spa, or fitness facility designed to fit your business brand. This space is located next to the newly renovated Globe Theatre in the Scarth St pedestrian mall.

The landlord is willing to help with renovations for any potential tenant. The front entrance is flooded with natural light from the windows facing Scarth St, with three closed off rooms, three open office stalls, plenty of open space, and a built in kitchenette, giving this space endless potential.