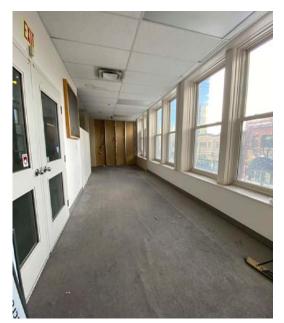

The landlord is willing to help with renovations for any potential tenant. The front entrance is flooded with natural light from the windows facing Scarth St, with three closed off rooms, three open office stalls, plenty of open space, and a built in kitchenette, giving this space endless potential.