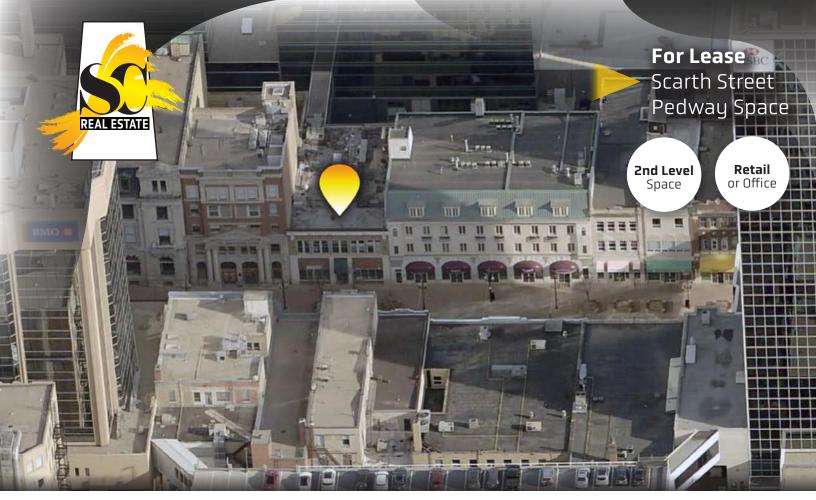

## **FOR LEASE** 1825 Scarth Street

Here is the perfect opportunity to have office space, a yoga studio, salon and spa, or fitness facility designed to fit your business brand. This space is located next to the newly renovated Globe Theatre in the Scarth St pedestrian mall.

Two surface parking stalls are available at \$250.00/month per stall. Imagine how incredible your business will look here! Not only does this space receive exposure from the high foot traffic in front of the property from patrons on Scarth St, but it is also directly connected to the Farm Credit Canada pedway.