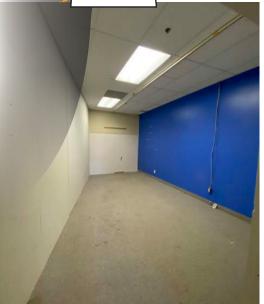

The landlord is willing to help with renovations for any potential tenant. The front entrance is flooded with natural light from the windows facing Scarth St, with three closed off rooms, three open office stalls, plenty of open space, and a built in kitchenette, giving this space endless potential.