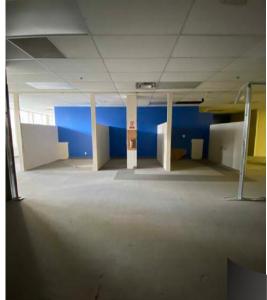

The landlord is willing to help with renovations for any potential tenant. The front entrance is flooded with natural light from the windows facing Scarth St, with three closed off rooms, three open office stalls, plenty of open space, and a built in kitchenette, giving this space endless potential.