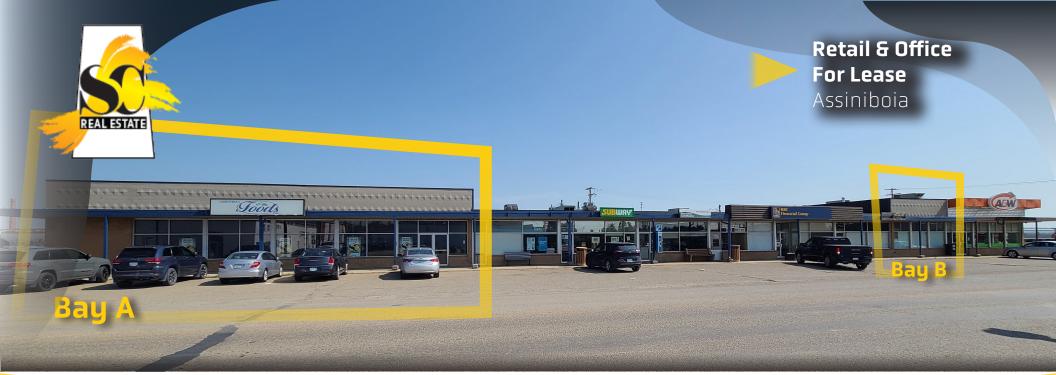

## **FOR LEASE** 100 1st Ave W, Assiniboia

Possession Bay A 5,980 SF Immediate Bay B **Legal Description** 3,042 SF Parcel M Plan 69MJ13460

T. Selen M.

Located in Assiniboia, this property is conveniently situated down Centre St with two units available for **retail or office** use.