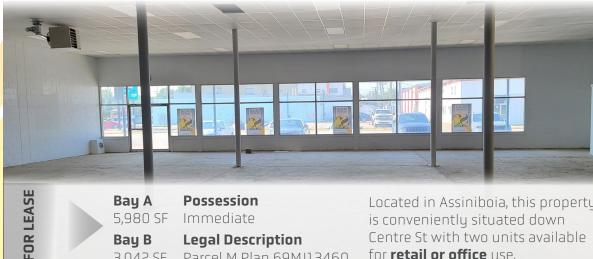

## **FOR LEASE** 100 1st Ave W, Assiniboia

Possession Bay A 5,980 SF Immediate Bay B **Legal Description** 3,042 SF Parcel M Plan 69MJ13460

T. Selen M.

Located in Assiniboia, this property is conveniently situated down Centre St with two units available for **retail or office** use.