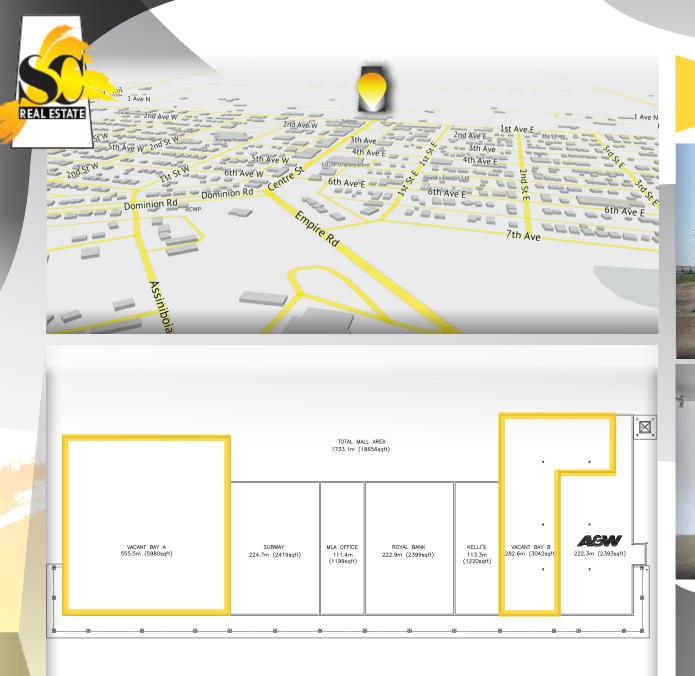

## **FOR LEASE** 100 1st Ave W, Assiniboia

Possession Bay A 5,980 SF Immediate Bay B **Legal Description** 3,042 SF Parcel M Plan 69MJ13460

T. Selen M.

Located in Assiniboia, this property is conveniently situated down Centre St with two units available for **retail or office** use.